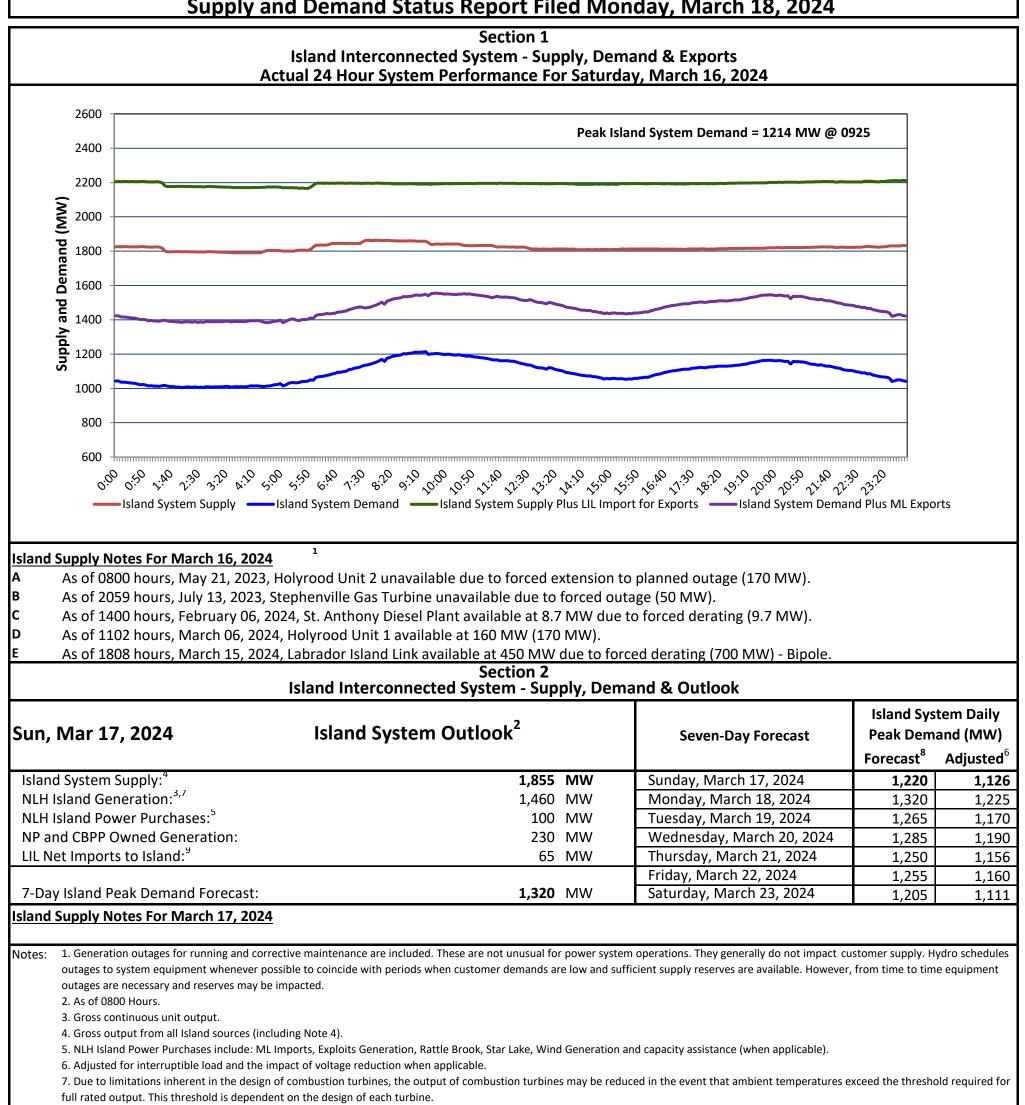

## Newfoundland Labrador Hydro (NLH) Supply and Demand Status Report Filed Monday, March 18, 2024

8. Does not include ML Exports.

9. LIL Import sunk in the Island System. Actual LIL flows will be restricted by various system conditions including, but not limited to, Island Load, ML Exports and Avalon Unit status.